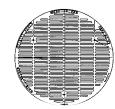

1843 APT Cover

Type M1 ADA Grate Approx. 639 sq. in. open area

Supplied By:

877-903-7246