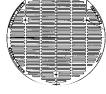

1843 APT Cover

Type M1 ADA Grate Approx. 639 sq. in. open area

Supplied By:

877-903-7246