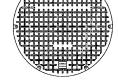

1843 APT Cover

Type M1 ADA Grate Approx. 639 sq. in. open area

Supplied By:

877-903-7246