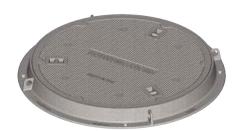

## 1843 - 1845 FRAME & COVER

Heavy duty Machined bearing surfaces Ductile iron covers

Options

Solid or vented covers

Special lettered covers

Bolted assembly

Watertite assembly

Ductile iron ADA grate

1843M2 — light duty

1843M1 — heavy duty

Airport rated covers

Lifting rings

Type E outer cover with 1120 24" diameter inner cover

Type E outer cover with 1810 32" diameter inner cover

8 1/2" height frames

Top flange frames

1843 APT Cover

Type M1 ADA Grate Approx. 639 sq. in. open area

Supplied By:

877-903-7246