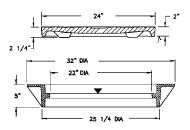

1843M2 — light duty

1843M1 — heavy duty

Airport rated covers

Lifting rings

Type E outer cover with 1120 24" diameter inner cover

Type E outer cover with 1810 32" diameter inner cover

8 1/2" height frames

Top flange frames