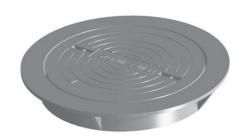

## 1843 - 1845 FRAME & COVER

Heavy duty Machined bearing surfaces Ductile iron covers

Options

Solid or vented covers

Special lettered covers

Bolted assembly

Watertite assembly

Ductile iron ADA grate