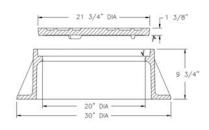

## **1842 FRAME & COVER**

Heavy duty Machined bearing surfaces Uses 1342 covers

Options Adjusting risers Grates

42 1/4" DIA

51 1/2" DIA