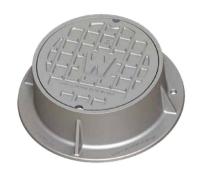

## **1837 FRAME & COVER**

Heavy duty Machined bearing surfaces

Options Special lettered covers